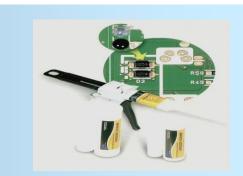

# 2-2. Our Products

#### http://www.hietchkorea92.com

Circuit Board Protection Preventing Short (One Component TypeO

COB

**Underfill Resin** 

Circuit Board Protection Preventing Short (Two Component Type)

**SMT GLUE** 