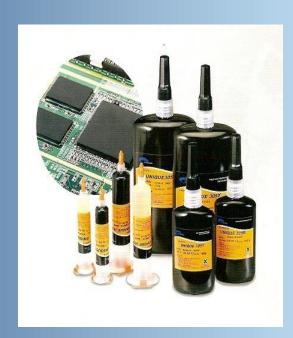

# 2-2. Our Products

#### http://www.hietchkorea92.com

Circuit Board Protection Preventing Short (One Component TypeO

COB

**Underfill Resin** 

Circuit Board Protection Preventing Short (Two Component Type)

**SMT GLUE** 