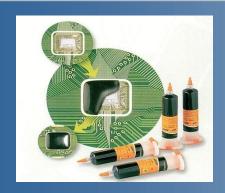

# 2-2. Our Products

#### http://www.hietchkorea92.com

Circuit Board Protection Preventing Short (One Component TypeO

COB

**Underfill Resin** 

Circuit Board Protection Preventing Short (Two Component Type)

**SMT GLUE** 